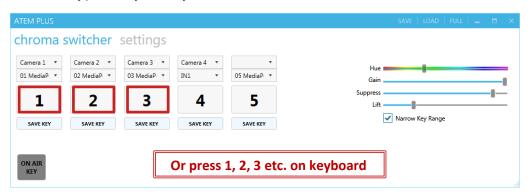

## 3. Configuration

- A. On the CHROMA SWITCHERS tab you can see several switches which are automatically created and you have to configure them now. If you want to configure more Switches then which are available, do so in the SETTINGS tab and enter Minimum switchers number and click CONNECT again.
- B. For each Chroma switch select and <u>set the FILL and BACKGROUND from combobox</u>. As a FILL you can select inputs configured in the ATEM Switcher, Black or Colors. As a BACKGROUND you can select STILL images from ATEM Switcher MediaPool or video input.

C. <u>Click on a number to perform</u> a cut in the PGM. As a PGM is automatically selected MEDIA1 and set the FILL, BACKGROUND and Chroma key's settings. Now use the handles on the right side of the application to <u>set the key parameters</u>. Fine setting of parameter can be done using the mouse wheel over the parameter slider. After that <u>click SAVE KEY</u> which will assign current key setting to desired Chroma switch. Key setting is not assigned and saved automatically.

- D. Follow the steps above to set up all necessary switches.
- E. If you want to create a switch without a key, select as FILL and BACKGROUND same input.
- F. Cut can be performed either by clicking on the Chroma switch number or the numeric keypad on your keyboard.