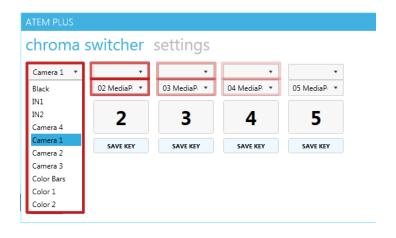

## 3. Configuration

- A. On the CHROMA SWITCHERS tab you can see several switches which are automatically created and you have to configure them now. If you want to configure more Switches then which are available, do so in the SETTINGS tab and enter Minimum switchers number and click CONNECT again.
- B. For each Chroma switch select and <u>set the FILL and BACKGROUND from combobox</u>. As a FILL you can select inputs configured in the ATEM Switcher, Black or Colors. As a BACKGROUND you can select STILL images from ATEM Switcher MediaPool or video input.