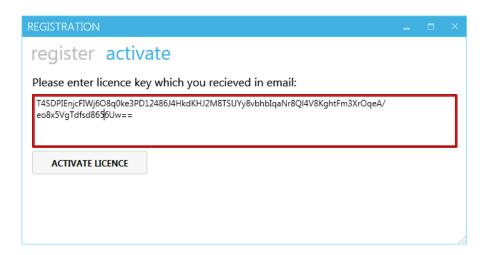

- C. Go to <a href="http://atem.satplus.cz">http://atem.satplus.cz</a>, sign up and <a href="enter or copy and paste MAC address">enter or copy and paste MAC address</a> to request license key.
- D. After successful payment you will receive license key.
- E. Copy and paste <u>license key into ACTIVATE tab</u> and click ACTIVATE button. License is given for one ATEM Switcher, so application can be used several PCs in your network.