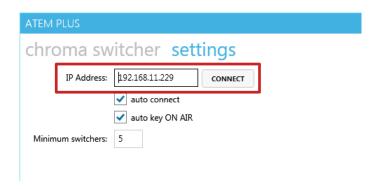

### 2. First start-up

A. At the first start you have to accept the End user license agreement (EULA).

B. First and foremost, you must configure the IP address of the ATEM Switcher, which must be in your local network. In SETTINGS tab <u>enter the IP address of the ATEM Switcher</u> (for example 192.168.11.229) and click the CONNECT button.