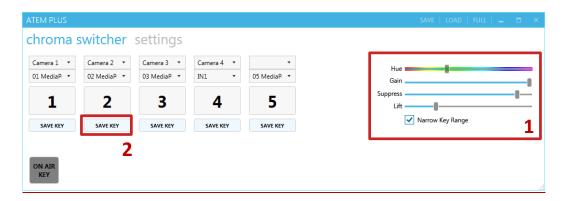

C. <u>Click on a number to perform</u> a cut in the PGM. As a PGM is automatically selected MEDIA1 and set the FILL, BACKGROUND and Chroma key's settings. Now use the handles on the right side of the application to <u>set the key parameters</u>. Fine setting of parameter can be done using the mouse wheel over the parameter slider. After that <u>click SAVE KEY</u> which will assign current key setting to desired Chroma switch. Key setting is not assigned and saved automatically.