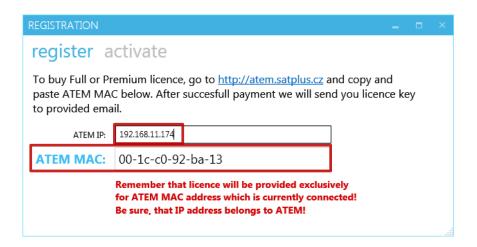

#### 5. Product Activation

- A. To activate or change the license key <u>click on ACTIVATE button</u> on the right side of header bar.
- B. Enter the IP address and application tries to get ATEM MAC address automatically. This MAC address is used for getting license key. Remember that license will be provided exclusively for your ATEM MAC address! Be sure, that IP address belongs to ATEM!

- C. Go to <a href="http://atem.satplus.cz">http://atem.satplus.cz</a>, sign up and <a href="enter or copy and paste MAC address">enter or copy and paste MAC address</a> to request license key.
- D. After successful payment you will receive license key.
- E. Copy and paste <u>license key into ACTIVATE tab</u> and click ACTIVATE button. License is given for one ATEM Switcher, so application can be used several PCs in your network.